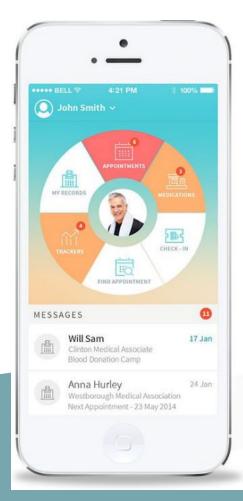

#### On your smartphone...

- 1. Download the Healow app
- 2. Enter our practice code (on this page)
- 3. Log in with your information, following the instructions on the screen

## ...or from the smartphone app!