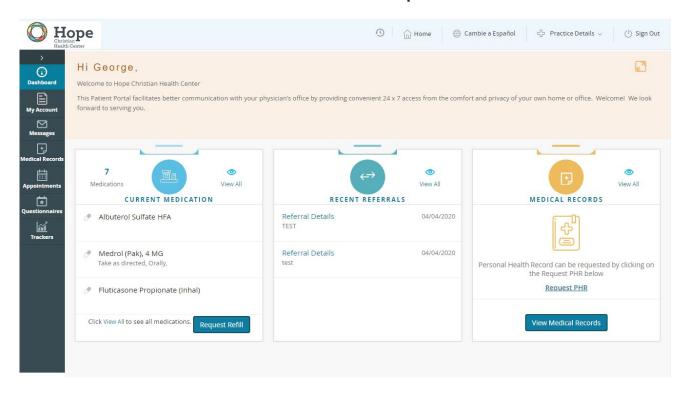

# Why use the portal?

- Review lab results & referrals
- Review your current medication list
- Send a message directly to your provider to ask a question or request a refill
- Review parts of your medical record
- Check the time of your next appointment