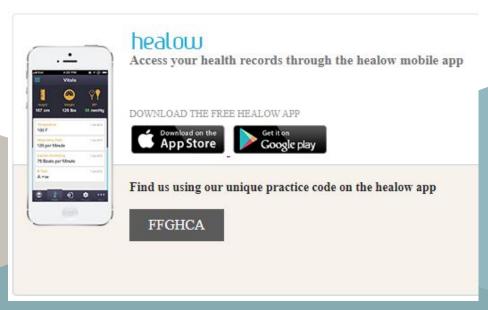

#### On your smartphone...

- 1. Download the Healow app
- 2. Enter our practice code (on this page)
- 3. Log in with your information, following the instructions on the screen