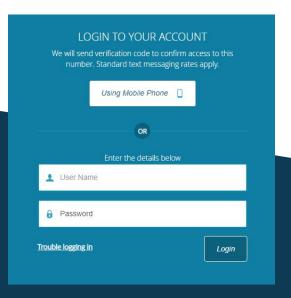

#### From the web...

- 1. Go to www.hopehealthvegas.org
- 2. Go to PATIENTS -> Patient Portal
- 3. Log in using the window on the right side of the screen. (The front desk can provide you with your temporary password.)