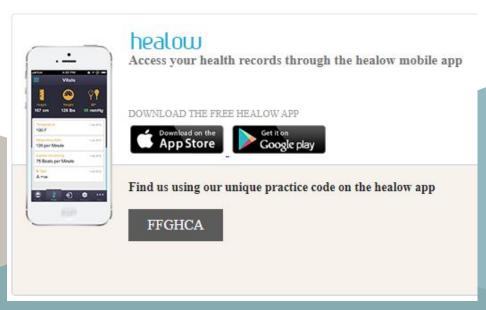

#### On your smartphone...

- 1. Download the Healow app
- 2. Enter our practice code (on this page)
- 3. Log in with your information, following the instructions on the screen