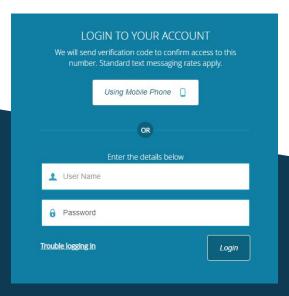

#### To Access the Portal

#### From the web...

- 1. Go to www.hopehealthvegas.org
- 2. Go to PATIENTS -> Patient Portal
- 3. Log in using the window on the right side of the screen. (The front desk can provide you with your temporary password.)