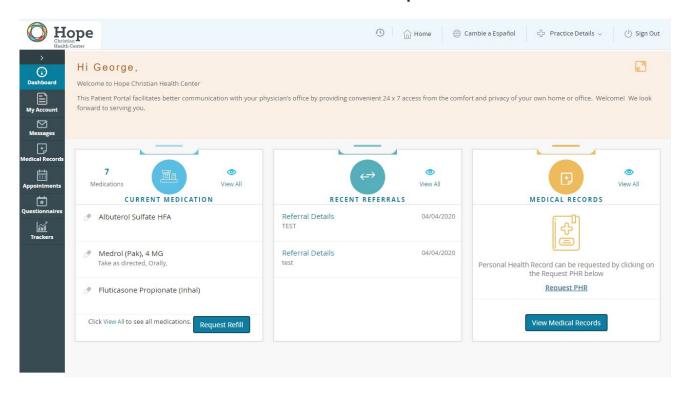

## Why use the portal?

- Review lab results & referrals
- Review your current medication list
- Send a message directly to your provider to ask a question or request a refill
- Review parts of your medical record
- Check the time of your next appointment